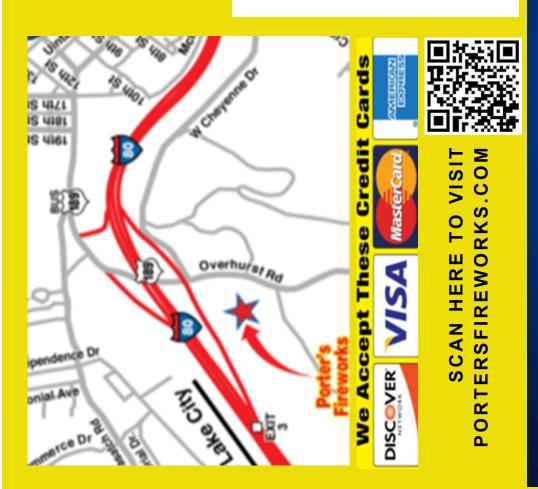

**EVERY 2ECOND SALE EXCLUDES ASSORTMENTS - WHICH ARE ON SALE 25% OFF** 

493 PROSPECTOR DRIVE - EVANSTON, WY 82930 - 307-789-2180 - WWW.PORTERSFIREWORKS.COM