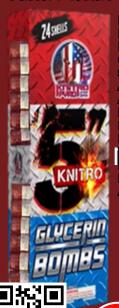

# KNITRO PYRO - THE FINEST HIGH POWERED 60 GRAM CANISTER SHELLS ANYWHERE ....

GLYCERIN BOMBS IN A 12 SHOT PACKAGE. ALL

SHELL ON THE MARKET,

\$69.99

\$5 OFF ANY 2ECOND

THE POWER AND **MAJESTY OF THE BEST** 

**NOW IN NEON!** 