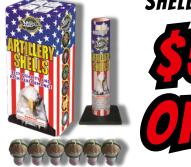

# COUPON

6 SHOT ARTILLERY
SHELL

LIMIT OF 2. NOT TO BE COMBINED WITH ANY OTHER OFFER. WHILE SUPPIES
LAST. MUST PRESENT COUPON. VALIED THRU JULY 4TH. 2024